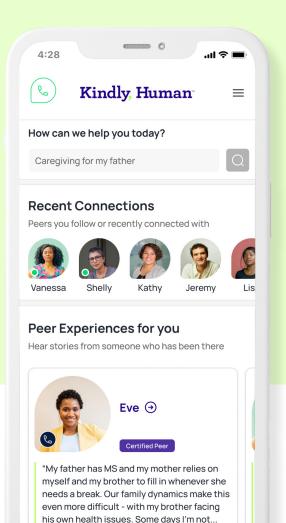

# Share how we can help

Share what you are facing and we will match your topic of interest to relevant Peers and resource.

#### Say Hello.

Explore Peer stories 24/7 and receive valuable encouragement and support.

#### Talk About It.

When you want to speak with a Peer, schedule an anonymous call with a Peer of your choosing.

#### Next Steps.

Peers are available for continued conversations and expansive resources are available within the platform.

## How it works.