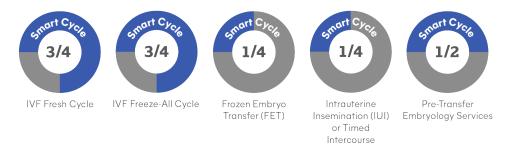

## Common ways to use a Smart Cycle:

To learn more and activate your benefit, call: 866.946.0675